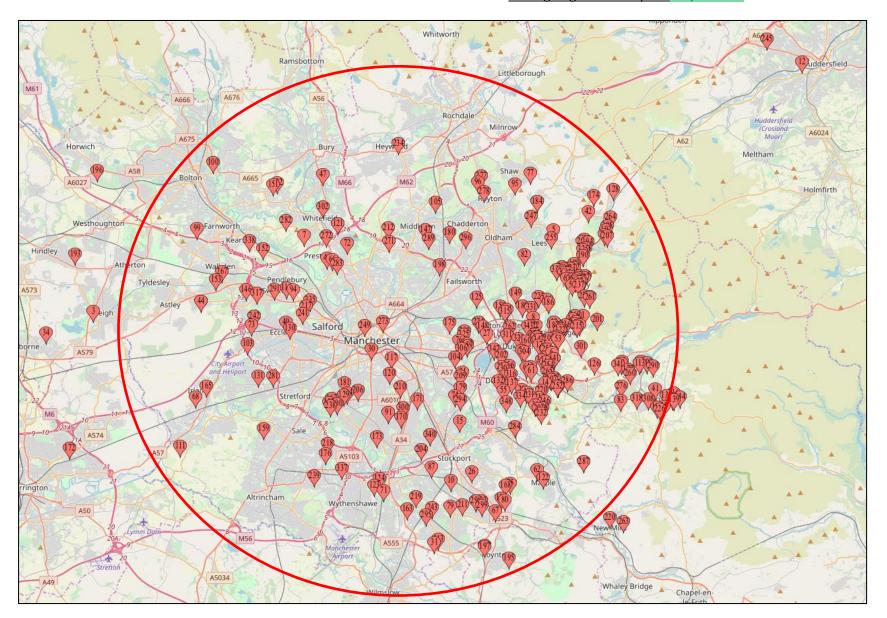

90% from no further than 10 miles of the M60 Motorway Gender Split 69% Male & 31% Female Average Age of Participant 40 years old

95% from no further than 10 miles of the M60 Motorway Gender Split 58% Male & 42% Female Average Age of Participant 39 years old