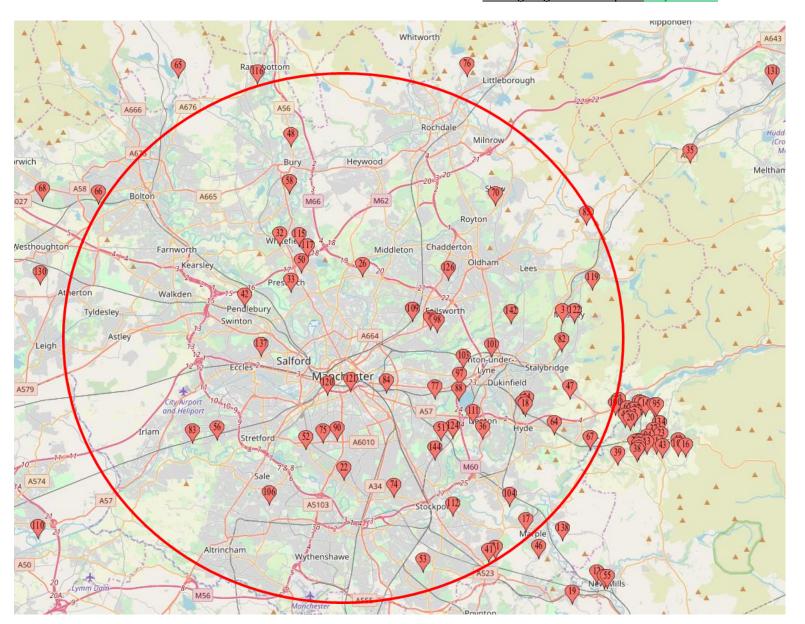

81% from no further than 10 miles of the M60 Motorway Gender Split 44% Male & 56% Female Average Age of Participant 42 years old