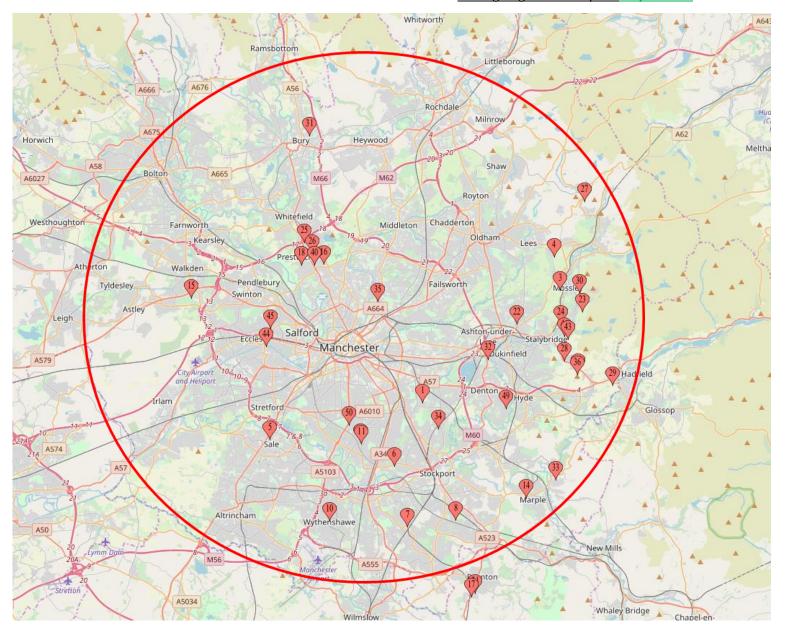

89% from no further than 10 miles of the M60 Motorway Gender Split 68% Male & 32% Female Average Age of Participant 44 years old

87% from no further than 10 miles of the M60 Motorway
Gender Split 44% Male & 56% Female
Average Age of Participant 41 years old