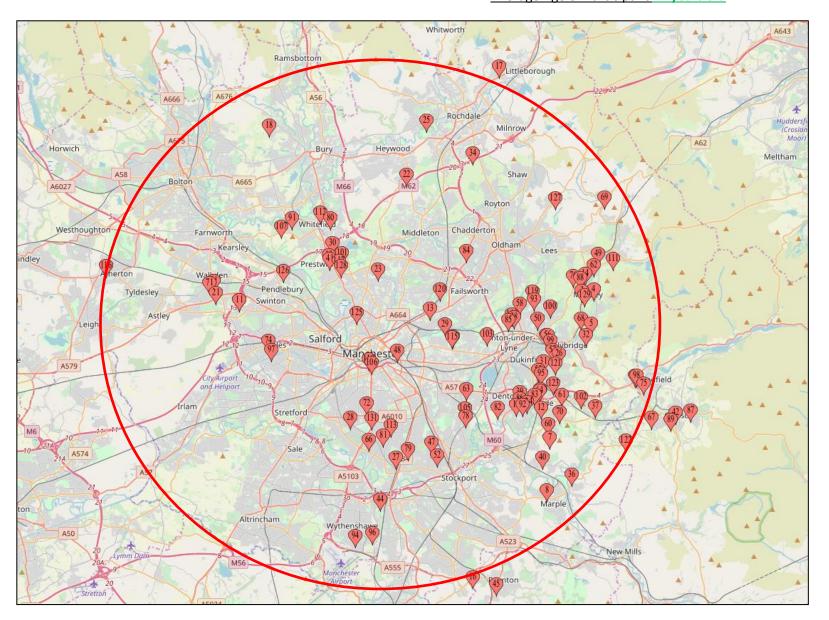

90% from no further than 10 miles of the M60 Motorway Gender Split 69% Male & 31% Female Average Age of Participant 40 years old

95% from no further than 10 miles of the M60 Motorway Gender Split 58% Male & 42% Female Average Age of Participant 39 years old